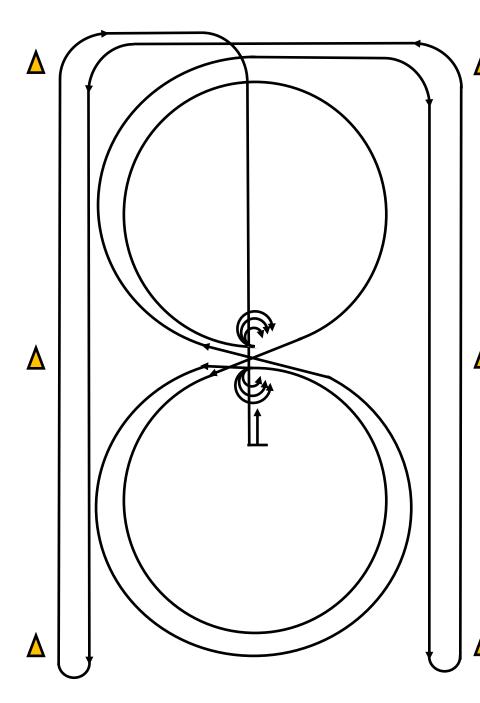

Beginner & Open Reining Pattern - Classes: 47 & 48

- 1. Walk to center of arena to start.
- `2. Complete 3 spins to the right. Hesitate.
- 3. Begin on right lead, complete 1 circle to the right, change leads to the left, close this circle & stop.
- 4. Complete 3 spins to the left. Hesitate.
- 5. Begin on left lead, circle to the left, change leads to the right.
- Do not close this circle. Run straight down side of arena, past end marker & come to a sliding stop.
- 7. Perform a roll back & continue down side of arena, around end of arena (left lead). Run straight down other side of arena, past end marker & come to a sliding stop.
- 8. Perform a roll back & continue back down side of arena, around the end of the arena (right lead). Run straight down the middle of arena, past middle marker & come to a sliding stop.
- 9. Back 10-15 feet.
- 10. Hesitate to complete pattern.